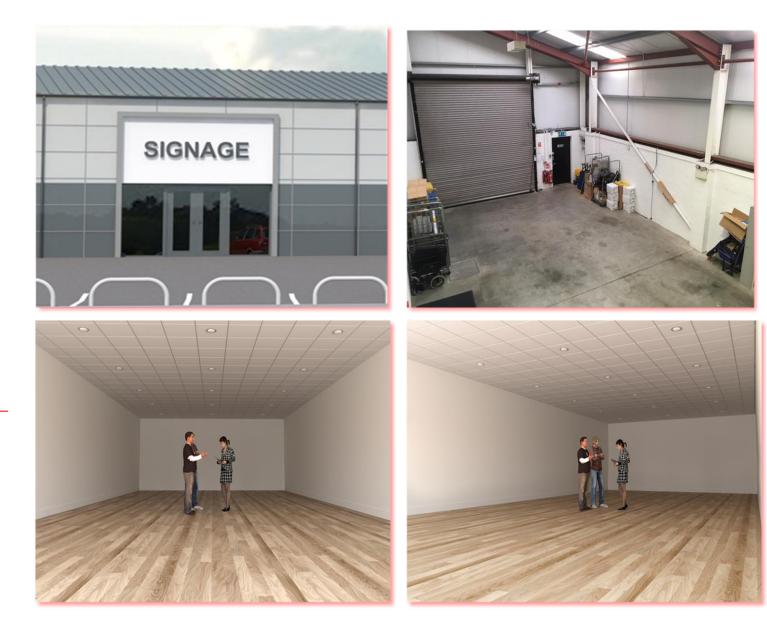

The units offer spacious accommodation over ground floor and mezzanine area (unit 6A only), which is ideal for a variety of uses to include boutiques, trade counters, retail outlets, hairdressers, beauticians, etc. (Subject To Planning and Landlord approval)

## <u>Unit 6A:</u>

Circa 1880 Sq. Ft (ext.).

Main Area: - 40' x 25'

Store / Staff Facilities

Shower Room

Male WC

Female WC

First Floor Mezzanine:

Store / Office:

Kitchen / Canteen

# <u>UNIT 6D:</u>

Circa 1620 Sq. Ft (ext.).

Main Area: 60' x 25'

Office / Staff facilities

WC

\*Images for Illustration Only