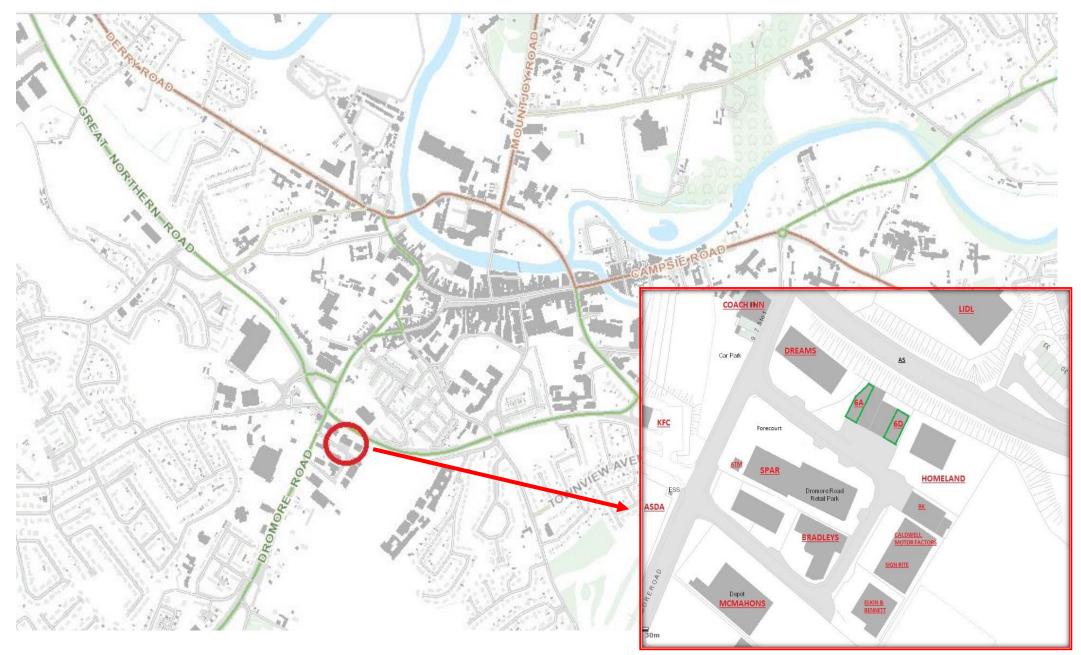

#### **Location**

The subject units occupy a prominent position off the busy Dromore Road (A32), in the popular Dromore Retail Park. The immediate vicinity comprises of mixed use units including retail, trade counters and distribution outlets. Notable neighbouring tenants include a large Spar convenience store and filling station, Dreams Beds, Cross Fit Gym and Homeland Agri. The park is adjacent to an Asda Superstore, KFC Restaurant and Home Bargains Store.