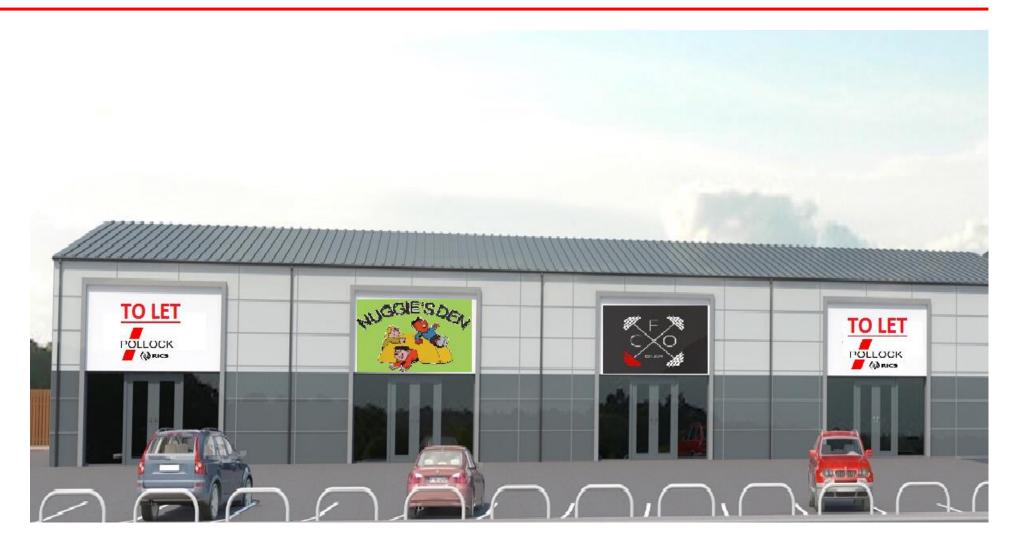

**Description** 

The modern units are about to commence extensive external refurbishment to include new facades and shop front with tarmac car parking areas. The units enjoy exposure to traffic on the Dromore Road (A32).

### Features:

- Highly sought after location.
- Shell fit out options
- Modern units with attractive façade.
- Local management.
- Generous parking provision.
- Strong existing occupier base.
- Small shared service yard (use by agreement).
- Suitable for a variety of use (subject to planning and landlord approval).

# <u>UNIT 6D:</u>

Circa 1620 Sq. Ft (ext.).

Main Area: 60' x 25'

Office / Staff facilities

WC

\*Images for Illustration Only